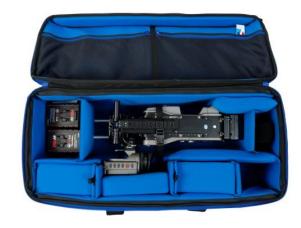

The bag is equipped with various adjustable pockets on the inside which makes it easy to adapt the bag to your specific requirements. Underneath the lid you'll find two mesh pockets to store documents and small items such as cables and memory cards.

#### **Key features**

- Suited for various camcorders up to 77 cm and 30.3 inch
- Water-resistant 1000 denier Cordura® exterior
- Reinforced inlays with soft padded interior for maximum protection
- Separate pockets for additional accessories
- 11 Soft padded and adjustable dividers to customize interior layout
- Padded suede shoulder strap and handles for optimum carrying comfort
- Strong, high quality YKK® zippers
- Flap with zipper on back for easy attachment to trolley
- Stackable due to square shape of the bag
- Handmade in France, Europe
- 5 Year warranty