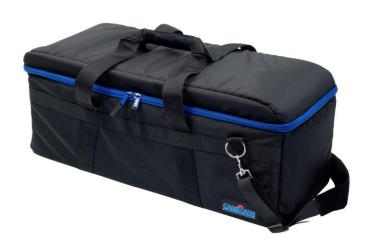

The square shape and special reinforcement, allow you to stack the bags on top of each other, without damaging your equipment. Soft padded suede handles and the removable and adjustable shoulder strap provide comfortable transportation options. Also, the bag can be securely attached to a trolley with a flap with zipper on the back of the bag.

#### **Key features**

- Suited for various camcorders up to 77 cm and 30.3 inch
- Water-resistant 1000 denier Cordura® exterior
- Reinforced inlays with soft padded interior for maximum protection
- Separate pockets for additional accessories
- 11 Soft padded and adjustable dividers to customize interior layout
- Padded suede shoulder strap and handles for optimum carrying comfort
- Strong, high quality YKK® zippers
- Flap with zipper on back for easy attachment to trolley
- Stackable due to square shape of the bag
- Handmade in France, Europe
- 5 Year warranty